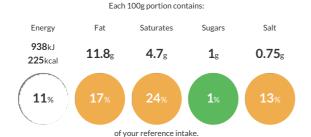

#### Reference Intake

Typical values per 100g: Energy 938kJ 225kcal

#### Nutritional Information

| Typical Values     | Per 100g         |
|--------------------|------------------|
| Energy             | 938kJ<br>225kCal |
| Carbohydrates      | 17.7g            |
| of which sugars    | 1g               |
| Fat                | 11.8g            |
| of which saturates | 4.7g             |
| Fibre              | 4.5g             |
| Protein            | 9.7g             |
| Salt               | 0.75g            |