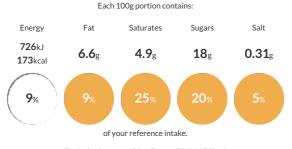

#### **Reference** Intake

Typical values per 100g : Energy 726kJ 173kcal

Vegetariar

| Typical Values     | Per 100g         |
|--------------------|------------------|
| Energy             | 726kJ<br>173kCal |
| Carbohydrates      | 25g              |
| of which sugars    | 18g              |
| Fat                | 6.6g             |
| of which saturates | 4.9g             |
| Fibre              | -g               |
| Protein            | Зg               |
| Salt               | 0.31g            |