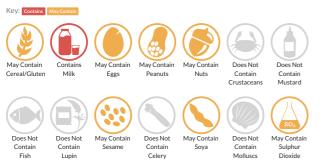

#### Allergen Statement

Contains MILK. Made in a facility that also handles egg, sesame, sulphites, soy, nuts, peanuts and gluten.