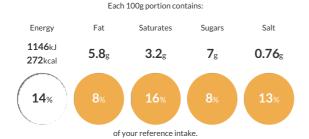

#### Reference Intake

Typical values per 100g: Energy 1146kJ 272kcal

#### Nutritional Information

| Typical Values     | Per 100g          |
|--------------------|-------------------|
| Energy             | 1146kJ<br>272kCal |
| Carbohydrates      | 48.3g             |
| of which sugars    | 7g                |
| Fat                | 5.8g              |
| of which saturates | 3.2g              |
| Fibre              | 3.1g              |
| Protein            | 8.2g              |
| Salt               | 0.76g             |