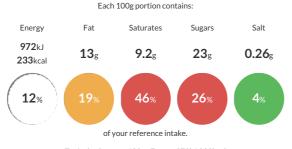

#### **Reference** Intake

Typical values per 100g : Energy 972kJ 233kcal

#### Nutritional Information

| Typical Values     | Per 100g         |
|--------------------|------------------|
| Energy             | 972kJ<br>233kCal |
| Carbohydrates      | 25g              |
| of which sugars    | 23g              |
| Fat                | 13g              |
| of which saturates | 9.2g             |
| Fibre              | -g               |
| Protein            | 2.4g             |
| Salt               | 0.26g            |