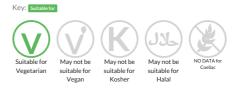

oured ice cream with salted caramel sauce, coated with Belgian milk chocolate and caramel pieces.

Traded Unit GTIN: 05060081116194 Internal GTIN: 5060081116095 Supplier: Judes Ices Suppliers Product Code : FH0039

#### **Reference** Intake



Typical values per 100g : Energy 972kJ 233kcal

#### Nutritional Information

| Typical Values     | Per 100g         |
|--------------------|------------------|
| Energy             | 972kJ<br>233kCal |
| Carbohydrates      | 25g              |
| of which sugars    | 23g              |
| Fat                | 13g              |
| of which saturates | 9.2g             |
| Fibre              | -g               |
| Protein            | 2.4g             |
| Salt               | 0.26g            |

#### Allergy Information



### **Dietary Information**



#### Allergen Statement

For allergens see ingredients in bold. Made in a factory that handles nuts and peanut.

## Ingredients

skimmed <b>milk</b>, <b>milk</b>, chocolate (25.8%) [sugar, cocoa butter, cocoa mass, whole <b>milk</b> powder, anhydrous <b>milk</b> fat, emulsifier (lecithins (contains <b>soya</b>)), Bourbon vanilla extract], salted caramel sauce (8.6%) [sugar, condensed <b>milk</b>, glucose syrup, water, butter (<b>milk</b>), natural vanilla flavouring, salt], sugar, caramel pieces (6.4%) [sugar, glucose syrup, butter (<b>milk</b>), whipping cream (<b>milk</b>), water], coconut oil, lactose (<b>milk</b>) and <b>milk</b> protein, glucose syrup, caramelised sugar syrup (sugar, water), emulsifier (mono- and diglycerides of fatty acids), stabilisers (locust bean gum, guar gum),