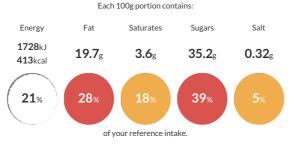

#### **Reference** Intake

Typical values per 100g : Energy 1728kJ 413kcal

# Nutritional Information

| Typical Values     | Per 100g          |
|--------------------|-------------------|
| Energy             | 1728kJ<br>413kCal |
| Carbohydrates      | 53.9g             |
| of which sugars    | 35.2g             |
| Fat                | 19.7g             |
| of which saturates | 3.6g              |
| Fibre              | 1.9g              |
| Protein            | 4.1g              |
| Salt               | 0.32g             |