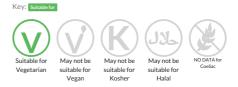

A soft Victoria sponge filled with icing and raspberry jam and topped with a sugar snow dusting.

Traded Unit GTIN: 5060044079153 Internal GTIN: Supplier: The Handmade Cake Co. Suppliers Product Code: 079153

#### **Reference** Intake



Typical values per 100g : Energy 1728kJ 413kcal

# Nutritional Information

| Typical Values     | Per 100g          |
|--------------------|-------------------|
| Energy             | 1728kJ<br>413kCal |
| Carbohydrates      | 53.9g             |
| of which sugars    | 35.2g             |
| Fat                | 19.7g             |
| of which saturates | 3.6g              |
| Fibre              | 1.9g              |
| Protein            | 4.1g              |
| Salt               | 0.32g             |

## Allergy Information



## **Dietary Information**



#### Allergen Statement

For allergens, including cereals containing gluten, see ingredients in **BOLD**. This product may contain traces of nuts as it has been made in a bakery that uses nut ingredients.

#### Ingredients

Sugar, <b>WHEAT </b>Flour (with Calcium Carbonate, Niacin, Iron, Thiamin), Rapeseed Oil, Pasteurised Free Range <b>EGG</b>, Raspberry Jam (11%) [Glucose-Fructose Syrup, Raspberry Puree, Sugar, Gelling Agent (Pectin), Acid (Citric Acid), Colour (Anthocyanins), Acidity Regulator (Sodium Citrates)], Water, Full Fat Soft Cheese [Full Fat Soft Cheese (<b>MILK </b>), Thickener (Guar Gum)], Vegetable Margarine [Palm Oil, Rapeseed Oil, Water, Salt, Emulsifier (E471), Natural Flavouring], Tapioca Starch, Salted Butter [Butter (<b>MILK </b>), Salt], Chicory Root Fibre, Sugar Sn