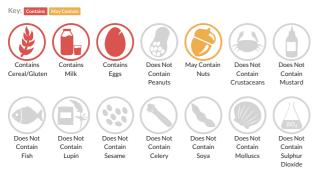

## Allergy Information

#### Allergen Statement

For allergens, including cereals containing gluten, see ingredients in **BOLD**. This product may contain traces of nuts as it has been made in a bakery that uses nut ingredients.