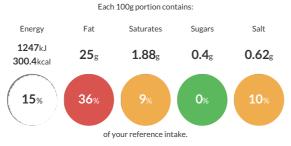

#### **Reference** Intake

Typical values per 100g : Energy 1247kJ 300.4kcal

## Nutritional Information

| Typical Values     | Per 100g            |
|--------------------|---------------------|
| Energy             | 1247kJ<br>300.4kCal |
| Carbohydrates      | 2.08g               |
| of which sugars    | 0.4g                |
| Fat                | 25g                 |
| of which saturates | 1.88g               |
| Fibre              | 0.52g               |
| Protein            | 16.9g               |
| Salt               | 0.62g               |