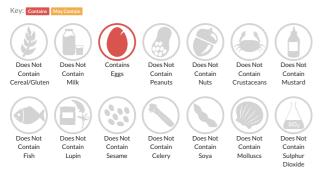

## Allergy Information

#### Ingredients

Cooked Chicken 60% (Chicken, salt) Free Range Real Mayonnaise 40% (Rapeseed Oil, Water, Sugar, Modified Maize Starch, Free Range EGG Yolk Powder, Stabiliser (Xanthan Gum), Salt, Preservatives (Acetic Acid, Potassium Sorbate), Colour (Lutein)).