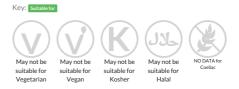

se 1kg

Short Product Name: Chicken Mayonnaise

Diced chicken breast in a free range real mayonnaise

Traded Unit GTIN: - Internal GTIN: Supplier: KffLtd Suppliers Product Code: 012111P

#### **Reference** Intake



Typical values per 100g : Energy 1247kJ 300.4kcal

## Nutritional Information

| Typical Values     | Per 100g            |
|--------------------|---------------------|
| Energy             | 1247kJ<br>300.4kCal |
| Carbohydrates      | 2.08g               |
| of which sugars    | 0.4g                |
| Fat                | 25g                 |
| of which saturates | 1.88g               |
| Fibre              | 0.52g               |
| Protein            | 16.9g               |
| Salt               | 0.62g               |

## Allergy Information



## **Dietary Information**



#### Ingredients

Cooked Chicken 60% (Chicken, salt) Free Range Real Mayonnaise 40% (Rapeseed Oil, Water, Sugar, Modified Maize Starch, Free Range EGG Yolk Powder, Stabiliser (Xanthan Gum), Salt, Preservatives (Acetic Acid, Potassium Sorbate), Colour (Lutein)).