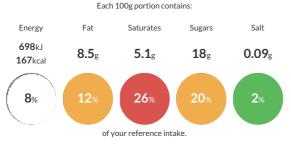

#### **Reference** Intake

Typical values per 100g : Energy 698kJ 167kcal

## Nutritional Information

| Typical Values     | Per 100g         |
|--------------------|------------------|
| Energy             | 698kJ<br>167kCal |
| Carbohydrates      | 19g              |
| of which sugars    | 18g              |
| Fat                | 8.5g             |
| of which saturates | 5.1g             |
| Fibre              | -g               |
| Protein            | 2.7g             |
| Salt               | 0.09g            |