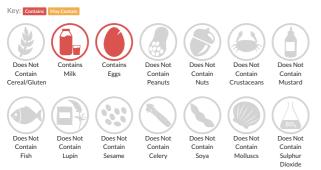

## Allergy Information

#### Allergen Statement

For allergens see ingredients in bold.

#### Ingredients

fresh whole <b>milk</b>, cherry sauce (14%) [glucose syrup, sugar, water, concentrated amarena cherry juice (2%), thickener (agar-agar), acid (citric acid), colour (anthocyanins), natural flavouring], sugar, clotted cream (<b>milk</b>) (8.9%), fresh double cream (<b>milk</b>) (8.9%), fresh double cream (<b>milk</b>), skimmed <b>milk</b> powder, dextrose, emulsifier (mono- and diglycerides of fatty acids), stabilisers (locust bean gum, guar gum), Bourbon vanilla extract, pasteurised free range <b>egg</b> yolk, colour (natural beta carotene).