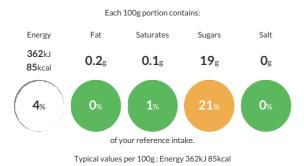

#### **Reference** Intake

### Nutritional Information

| Typical Values     | Per 100g        |
|--------------------|-----------------|
| Energy             | 362kJ<br>85kCal |
| Carbohydrates      | 21g             |
| of which sugars    | 19g             |
| Fat                | 0.2g            |
| of which saturates | 0.1g            |
| Fibre              | -g              |
| Protein            | 0.3g            |
| Salt               | Og              |