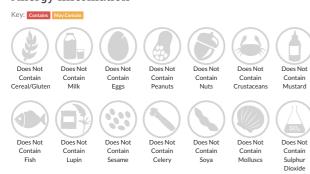

duct Name: Mulled Wine

Mulled Wine 5.0%

Traded Unit GTIN: - Internal GTIN: 5036585000918 Supplier: Delimport Ltd Suppliers Product Code: CWMW

#### Reference Intake

#### Each 100ml portion contains: Energy Fat Salt Saturates Sugars 0k I <0.5g <0.1g <0.5g <0.01g **O**kcal 0% 0% 0% 0% of your reference intake.

#### Typical values per 100ml: Energy 0kJ 0kcal

### Nutritional Information

| Typical Values     | Per 100ml    |
|--------------------|--------------|
| Energy             | 0kJ<br>0kCal |
| Carbohydrates      | <0.5g        |
| of which sugars    | <0.5g        |
| Fat                | <0.5g        |
| of which saturates | <0.1g        |
| Fibre              | -g           |
| Protein            | <0.5g        |
| Salt               | <0.01g       |

# **Allergy Information**



## Ingredients

Tempranillo wine, Suger, Water, Mulled wine flavouring, Cinnamon, KMS

# **Dietary Information**

Key: Suitable for









NO DATA for Coeliac