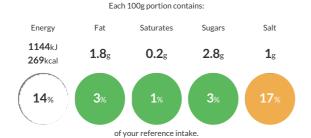

#### Reference Intake

Typical values per 100g: Energy 1144kJ 269kcal

### **Nutritional Information**

| Typical Values     | Per 100g          |
|--------------------|-------------------|
| Energy             | 1144kJ<br>269kCal |
| Carbohydrates      | 58g               |
| of which sugars    | 2.8g              |
| Fat                | 1.8g              |
| of which saturates | 0.2g              |
| Fibre              | 3.5g              |
| Protein            | 10g               |
| Salt               | 1g                |