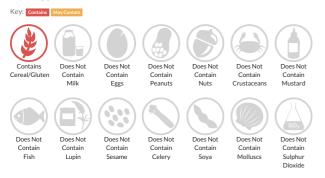

### Allergy Information

#### Allergen Statement

For allergens, including cereals containing gluten, see ingredients in CAPITALS

### Ingredients

WHEAT Flour (Fortified with Calcium, Iron, Niacin, Thiamin), Water, Rapeseed Oil, Raising Agents (Monocalcium Phosphates, Sodium Bicarbonate), Yeast, Salt, Kalonji Seeds (0.5%), Dextrose.