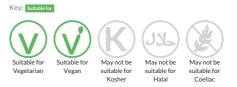

nditions for full terms and conditions.

# Mini Tear Drop Naan 75g (1 x 24)

Fully baked teardrop shaped naan breads with kalonji seeds (1 x 24)

Traded Unit GTIN: 5022558000924 Internal GTIN: Supplier: Central Foods Group Ltd Suppliers Product Code : BFL5271V

# **Reference** Intake



# Nutritional Information

| Typical Values     | Per 100g          |
|--------------------|-------------------|
| Energy             | 1161kJ<br>274kCal |
| Carbohydrates      | 52.2g             |
| of which sugars    | 0.6g              |
| Fat                | 3.4g              |
| of which saturates | 0.4g              |
| Fibre              | 2.2g              |
| Protein            | 7.5g              |
| Salt               | 0.93g             |

### Allergy Information



# **Dietary Information**



#### Allergen Statement

For allergens, including cereals containing gluten, see ingredients in CAPITALS

### Ingredients

WHEAT Flour (Fortified with Calcium, Iron, Niacin, Thiamin), Water, Rapeseed Oil, Raising Agents (Monocalcium Phosphates, Sodium Bicarbonate), Yeast, Salt, Kalonji Seeds (0.5%), Dextrose.