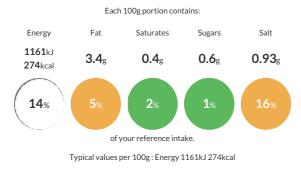

# **Reference** Intake

# Nutritional Information

| Typical Values     | Per 100g          |
|--------------------|-------------------|
| Energy             | 1161kJ<br>274kCal |
| Carbohydrates      | 52.2g             |
| of which sugars    | 0.6g              |
| Fat                | 3.4g              |
| of which saturates | 0.4g              |
| Fibre              | 2.2g              |
| Protein            | 7.5g              |
| Salt               | 0.93g             |