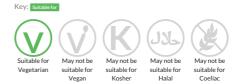

## **Dietary Information**

# Mini Black Forests (1 x 48)

Short Product Name:

Mini, rich chocolate sponge cakes topped with a fresh, double cream swirl and home-made sour cherry compôte, all sprinkled with dark chocolate shavings. Approx. 16g each. Suitable for vegetarians. (1 x 48)