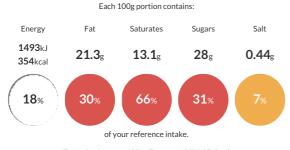

### **Reference** Intake

Typical values per 100g : Energy 1493kJ 354kcal

# Nutritional Information

| Typical Values     | Per 100g          |
|--------------------|-------------------|
| Energy             | 1493kJ<br>354kCal |
| Carbohydrates      | 38.7g             |
| of which sugars    | 28g               |
| Fat                | 21.3g             |
| of which saturates | 13.1g             |
| Fibre              | 1.5g              |
| Protein            | 4.3g              |
| Salt               | 0.44g             |