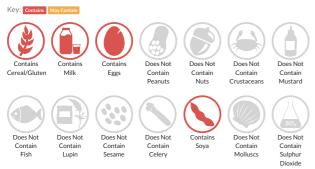

# Allergy Information

#### Allergen Statement

For allergens, including cereals containing gluten, see ingredients in CAPITALS.

#### Ingredients

Sponge (Whole EGG, Butter (MILK), Caster Sugar, Fortified Self Raising Flour (WHEAT Flour (with Calcium, Iron, Niacin, Thiamin), Raising Agents (Sodium Carbonates, Calcium Phosphates)), Cocoa Powder), Cream Topping (Double Cream (14%) (MILK), Caster Sugar, Vanilla), Cherry Compote (Red Sour Cherries (13%), Granulated Sugar, Modified Maize Starch, Acidity Regulator (Citric Acid)), Dark Chocolate (2%) (Cocoa Mass, Sugar, Cocoa Butter, SOYA Lecithin, Natural Vanilla).