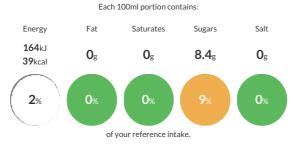

#### Reference Intake

Typical values per 100ml: Energy 164kJ 39kcal

### **Nutritional Information**

| Typical Values     | Per 100ml       |
|--------------------|-----------------|
| Energy             | 164kJ<br>39kCal |
| Carbohydrates      | 9g              |
| of which sugars    | 8.4g            |
| Fat                | Og              |
| of which saturates | Og              |
| Fibre              | -g              |
| Protein            | Og              |
| Salt               | Og              |