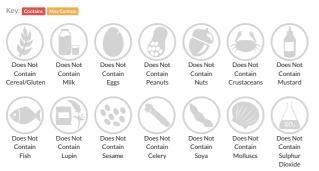

# 6x1Ltr Monin Cinnamon Roll syrup

Short Product Name: Monin Cinnamon Roll syrup

Monin Cinnamon roll syrup

 Traded Unit GTIN:
 13052911640794
 Internal GTIN:
 3052911640797
 Supplier:
 Bennett Opie Ltd
 Suppliers Product Code :
 H1565

#### **Reference** Intake



Typical values per 100ml: Energy 1355kJ 324kcal

## Nutritional Information

| Typical Values     | Per 100ml         |
|--------------------|-------------------|
| Energy             | 1355kJ<br>324kCal |
| Carbohydrates      | 80.1g             |
| of which sugars    | 80.1g             |
| Fat                | Og                |
| of which saturates | Og                |
| Fibre              | Og                |
| Protein            | Og                |
| Salt               | 0.03g             |

## Allergy Information



## **Dietary Information**



#### Ingredients

Sugar, water, natural cinnamon flavouring with other natural flavourings, natural flavouring, acid: citric acid, colour: E150a.