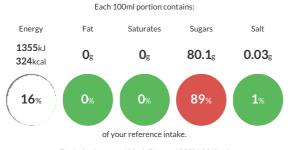

#### **Reference** Intake

Typical values per 100ml: Energy 1355kJ 324kcal

## Nutritional Information

| Typical Values     | Per 100ml         |
|--------------------|-------------------|
| Energy             | 1355kJ<br>324kCal |
| Carbohydrates      | 80.1g             |
| of which sugars    | 80.1g             |
| Fat                | Og                |
| of which saturates | Og                |
| Fibre              | Og                |
| Protein            | Og                |
| Salt               | 0.03g             |