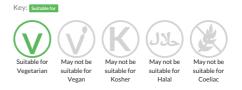

es Skimmed Milk Powder

Short Product Name: Skimmed Milk Powder

Added non-milk fat

 Traded Unit GTIN:
 5024333002024
 Internal GTIN:
 5024333002024
 Supplier:
 Brake Bros Ltd
 Suppliers Product Code:
 6462

#### **Reference** Intake



Typical values per 100g : Energy 2015kJ 480kcal

## Nutritional Information

| Typical Values     | Per 100g          |
|--------------------|-------------------|
| Energy             | 2015kJ<br>480kCal |
| Carbohydrates      | 62g               |
| of which sugars    | 62g               |
| Fat                | 20g               |
| of which saturates | 14g               |
| Fibre              | 1.2g              |
| Protein            | 12g               |
| Salt               | 0.98g             |

### Allergy Information



# **Dietary Information**



#### Ingredients

Skimmed MILK Solids (24%), Lactose (MILK), Whey Powder (MILK), Vegetable Oil(Coconut Oil, Palm Oil), Dried Glucose Syrup, MILK Proteins, Sugar, Vitamin C, Acidity Regulator(Potassium Phosphates), Emulsifier(Mono- and Di-Glycerides of Fatty Acids), Vitamin D, Vitamin A.