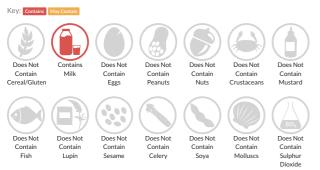

### Allergy Information

#### Ingredients

Skimmed MILK Solids (24%), Lactose (MILK), Whey Powder (MILK), Vegetable Oil(Coconut Oil, Palm Oil), Dried Glucose Syrup, MILK Proteins, Sugar, Vitamin C, Acidity Regulator(Potassium Phosphates), Emulsifier(Mono- and Di-Glycerides of Fatty Acids), Vitamin D, Vitamin A.