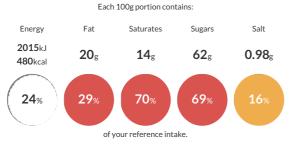

#### **Reference** Intake

Typical values per 100g : Energy 2015kJ 480kcal

## Nutritional Information

| Typical Values     | Per 100g          |
|--------------------|-------------------|
| Energy             | 2015kJ<br>480kCal |
| Carbohydrates      | 62g               |
| of which sugars    | 62g               |
| Fat                | 20g               |
| of which saturates | 14g               |
| Fibre              | 1.2g              |
| Protein            | 12g               |
| Salt               | 0.98g             |