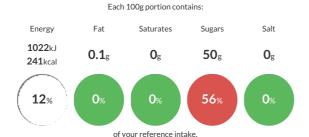

#### Reference Intake

Typical values per 100g: Energy 1022kJ 241kcal

#### **Nutritional Information**

| Typical Values     | Per 100g          |
|--------------------|-------------------|
| Energy             | 1022kJ<br>241kCal |
| Carbohydrates      | 59g               |
| of which sugars    | 50g               |
| Fat                | 0.1g              |
| of which saturates | Og                |
| Fibre              | 0.6g              |
| Protein            | 0.3g              |
| Salt               | Og                |