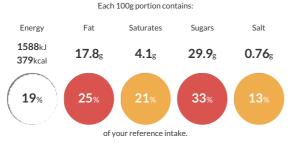

#### Reference Intake

Typical values per 100g : Energy 1588kJ 379kcal

## Nutritional Information

| Typical Values     | Per 100g          |
|--------------------|-------------------|
| Energy             | 1588kJ<br>379kCal |
| Carbohydrates      | 47.6g             |
| of which sugars    | 29.9g             |
| Fat                | 17.8g             |
| of which saturates | 4.1g              |
| Fibre              | -g                |
| Protein            | 6.5g              |
| Salt               | 0.76g             |