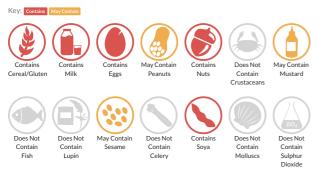

## Allergy Information

#### Allergen Statement

May contain PEANUTS, ALMONDS, WALNUTS, CASHEW NUTS, PECAN NUTS, BRAZIL NUTS, PISTACHIO NUTS, MACADAMIA NUTS, SESAME seeds, MUSTARD

#### Ingredients

Sugar, HAZELNUT spread with cocoa 16.5% (sugar, palm oil, HAZELNUTS 13%, skimmed MILK powder (8.7%), fat reduced cocoa (7.4%), emulsifier: lecithins (SOY), vanillin), WHEAT flour, vegetable oils (sunflower, coconut), EGGS (8.5%), YOGURT (heat treated 6.5%), sourdough (6.5%) (water, WHEAT), water, EGG yolk (4.5%), WHEY powder, modified starch, raising agents (Disodium diphosphate, Sodium Hydrogen Carbonate), WHEAT gluten, emulsifier (mono-and diglycerides of fatty acids), flavourings, thickeners (Xanthan Gum, Guar Gum), salt.