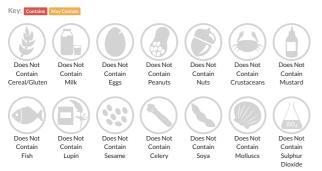

Beans in Brine 6 x 2500g

Short Product Name: Red Kidney Beans in Brine

Caterers Pride Red Kidney Beans in Brine 6 x 2500g

 Traded Unit GTIN:
 05057691001750
 Internal GTIN:
 5057691001743
 Supplier:
 Caterers Choice Ltd
 Suppliers Product Code:
 BNS1005

#### **Reference** Intake



Typical values per 100g : Energy 402kJ 96kcal

## Nutritional Information

| Typical Values     | Per 100g        |
|--------------------|-----------------|
| Energy             | 402kJ<br>96kCal |
| Carbohydrates      | 10g             |
| of which sugars    | Og              |
| Fat                | 0.5g            |
| of which saturates | Og              |
| Fibre              | 9.7g            |
| Protein            | 8g              |
| Salt               | 0.5g            |

#### Allergy Information



### **Dietary Information**



#### Ingredients

Red Kidney Beans, Water, Salt, Firming Agent (Calcium Chloride)