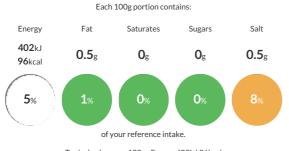

#### **Reference** Intake

Typical values per 100g : Energy 402kJ 96kcal

## Nutritional Information

| Typical Values     | Per 100g        |
|--------------------|-----------------|
| Energy             | 402kJ<br>96kCal |
| Carbohydrates      | 10g             |
| of which sugars    | Og              |
| Fat                | 0.5g            |
| of which saturates | Og              |
| Fibre              | 9.7g            |
| Protein            | 8g              |
| Salt               | 0.5g            |