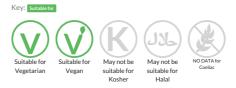

t Product Name: Red Kidney Beans in Brine

Caterers Pride Red Kidney Beans in Brine 6 x 2500g

 Traded Unit GTIN:
 05057691001750
 Internal GTIN:
 5057691001743
 Supplier:
 Caterers Choice Ltd
 Suppliers Product Code:
 BNS1005

#### **Reference** Intake



Typical values per 100g : Energy 402kJ 96kcal

## Nutritional Information

| Typical Values     | Per 100g        |
|--------------------|-----------------|
| Energy             | 402kJ<br>96kCal |
| Carbohydrates      | 10g             |
| of which sugars    | Og              |
| Fat                | 0.5g            |
| of which saturates | Og              |
| Fibre              | 9.7g            |
| Protein            | 8g              |
| Salt               | 0.5g            |

#### Allergy Information



### **Dietary Information**



#### Ingredients

Red Kidney Beans, Water, Salt, Firming Agent (Calcium Chloride)