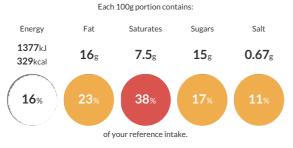

#### **Reference** Intake

Typical values per 100g : Energy 1377kJ 329kcal

## Nutritional Information

| Typical Values     | Per 100g          |
|--------------------|-------------------|
| Energy             | 1377kJ<br>329kCal |
| Carbohydrates      | 39g               |
| of which sugars    | 15g               |
| Fat                | 16g               |
| of which saturates | 7.5g              |
| Fibre              | 1.8g              |
| Protein            | 6.3g              |
| Salt               | 0.67g             |