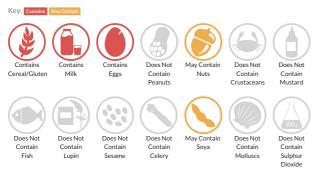

#### Allergy Information

#### Ingredients

WHEAT flour, water, vegetable fats (certified palm, rapeseed), sugar, raspberry puree 6%, **BUTTER, EGG** white, **EGG**, glucose-fructose syrup, dextrose, **WHEAT** gluten, blueberry puree 1.2%, blackberry puree 1.2%, modified starch, yeast, aroma, salt, emulsifier: E471, **WHEAT** starch, malted **WHEAT** flour, colour: E160a(iv), antioxidant: E300, preservative: E202.