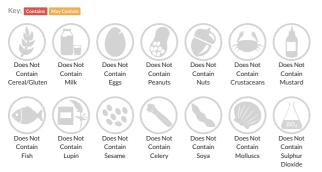

rms and conditions.

# Sysco Essentials Sliced Roast Beef

Short Product Name: Sliced Roast Beef

With added water & pea protein

Traded Unit GTIN: 05024333216766 Internal GTIN: 5024333103882 Supplier: Brake Bros Ltd Suppliers Product Code : 29174

#### **Reference** Intake



Typical values per 100g : Energy 519kJ 123kcal

### Nutritional Information

| Typical Values     | Per 100g         |
|--------------------|------------------|
| Energy             | 519kJ<br>123kCal |
| Carbohydrates      | 2.3g             |
| of which sugars    | Og               |
| Fat                | 4.2g             |
| of which saturates | 2g               |
| Fibre              | Og               |
| Protein            | 19g              |
| Salt               | 1.4g             |

## Allergy Information



## **Dietary Information**



#### Ingredients

Beef (80%), Water, Pea Protein, Salt, Stabilisers (Diphosphates, Triphosphates).