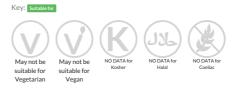

ssentials Sliced Roast Beef

Short Product Name: Sliced Roast Beef

With added water & pea protein

Traded Unit GTIN: 05024333216766 Internal GTIN: 5024333103882 Supplier: Brake Bros Ltd Suppliers Product Code : 29174

#### **Reference** Intake



Typical values per 100g : Energy 519kJ 123kcal

### Nutritional Information

| Typical Values     | Per 100g         |
|--------------------|------------------|
| Energy             | 519kJ<br>123kCal |
| Carbohydrates      | 2.3g             |
| of which sugars    | Og               |
| Fat                | 4.2g             |
| of which saturates | 2g               |
| Fibre              | Og               |
| Protein            | 19g              |
| Salt               | 1.4g             |

## Allergy Information



## **Dietary Information**



#### Ingredients

Beef (80%), Water, Pea Protein, Salt, Stabilisers (Diphosphates, Triphosphates).