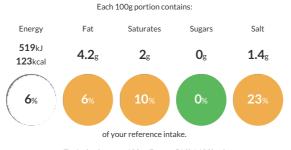

#### **Reference** Intake

Typical values per 100g : Energy 519kJ 123kcal

### Nutritional Information

| Typical Values     | Per 100g         |
|--------------------|------------------|
| Energy             | 519kJ<br>123kCal |
| Carbohydrates      | 2.3g             |
| of which sugars    | Og               |
| Fat                | 4.2g             |
| of which saturates | 2g               |
| Fibre              | Og               |
| Protein            | 19g              |
| Salt               | 1.4g             |