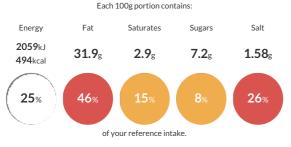

#### **Reference** Intake

Typical values per 100g : Energy 2059kJ 494kcal

#### Nutritional Information

| Typical Values     | Per 100g          |
|--------------------|-------------------|
| Energy             | 2059kJ<br>494kCal |
| Carbohydrates      | 46.2g             |
| of which sugars    | 7.2g              |
| Fat                | 31.9g             |
| of which saturates | 2.9g              |
| Fibre              | 0.2g              |
| Protein            | 5.4g              |
| Salt               | 1.58g             |