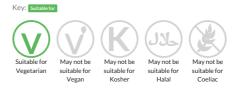

y Snacks 22.5g

Walkers Wotsits Snacks Really Cheesy 22.5g

 Traded Unit GTIN:
 05000328555249
 Internal GTIN:
 05000328590929
 Supplier:
 Walkers Snacks Limited (PepsiCo)
 Suppliers Product Code:
 30001888

#### **Reference** Intake



Typical values per 100g : Energy 2059kJ 494kcal

#### Nutritional Information

| Typical Values     | Per 100g          |
|--------------------|-------------------|
| Energy             | 2059kJ<br>494kCal |
| Carbohydrates      | 46.2g             |
| of which sugars    | 7.2g              |
| Fat                | 31.9g             |
| of which saturates | 2.9g              |
| Fibre              | 0.2g              |
| Protein            | 5.4g              |
| Salt               | 1.58g             |

## Allergy Information



# **Dietary Information**



#### Allergen Statement

Contains: See highlighted ingredients

### Ingredients

Corn (Maize), Rapeseed Oil, Cheese Flavour [Whey Permeate (contains MILK), Dried Cheese (from MILK) (6%), Salt, Cheese Solids (from MILK), Dairy Solids (from MILK), Yeast Extract, Potassium Chloride, Acid (Lactic Acid), Flavour Enhancer (Disodium 5'-Ribonucleotides), Colours (Paprika Extract, Annatto Norbixin), Natural Flavouring (contains MILK)]