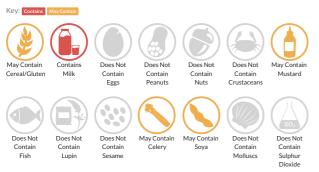

## Allergy Information

#### Allergen Statement

Contains: See highlighted ingredients

### Ingredients

Corn (Maize), Rapeseed Oil, Cheese Flavour [Whey Permeate (contains MILK), Dried Cheese (from MILK) (6%), Salt, Cheese Solids (from MILK), Dairy Solids (from MILK), Yeast Extract, Potassium Chloride, Acid (Lactic Acid), Flavour Enhancer (Disodium 5'-Ribonucleotides), Colours (Paprika Extract, Annatto Norbixin), Natural Flavouring (contains MILK)]