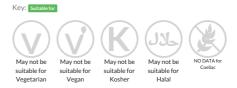

illi Con Carne (350g) 350g x 12

Short Product Name: Chilli Con Carne

Tender minced beef in a spicy tomato based sauce with red and green peppers and red kidney beans

Traded Unit GTIN: 5055775100559 Internal GTIN: Supplier: Scheff Foods Ltd Suppliers Product Code: CCC350

#### **Reference** Intake



### Nutritional Information

| Typical Values     | Per 100g        |
|--------------------|-----------------|
| Energy             | 334kJ<br>82kCal |
| Carbohydrates      | 8.3g            |
| of which sugars    | 4.4g            |
| Fat                | 2.8g            |
| of which saturates | 0.6g            |
| Fibre              | 2.1g            |
| Protein            | 5.2g            |
| Salt               | 0.89g           |

#### Allergy Information



## **Dietary Information**



#### Ingredients

Tomato, Red Kidney Beans (Water, Salt), Water, Onion, Cooked Minced Beef (10%), Capsicum, Tomato Puree, Rapeseed Oil, Sugar, Demi Glaze (Modified Maize Starch, Fortified WHEAT Flour (Calcium Carbonate, Iron, Niacin, Thiamin), Maltodextrin, Sugar, Yeast Extract, Palm Oil, Tomato), Jalapeno (Water, Vinegar, Salt, Firming Agent E509, Preservative E202), Fortified WHEAT Flour (Calcium Carbonate, Niacin, Iron, Thiamin), Beef Gravy Mix (Fortified WHEAT Flour (Calcium Carbonate, Iron, Niacin, Thiamin), Modified Potato Starch, Salt, BARLEY Malt Extract, Yeast Extract, Onion Powder, Sunflower Oil, Flavouring, Beef Powder, Acid E330, Bay), Cumin, Salt, Paprika, Cayenne Pepper, Chilli, Pepper.