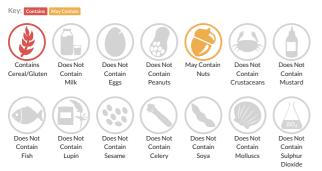

#### Allergy Information

#### Ingredients

Tomato, Red Kidney Beans (Water, Salt), Water, Onion, Cooked Minced Beef (10%), Capsicum, Tomato Puree, Rapeseed Oil, Sugar, Demi Glaze (Modified Maize Starch, Fortified WHEAT Flour (Calcium Carbonate, Iron, Niacin, Thiamin), Maltodextrin, Sugar, Yeast Extract, Palm Oil, Tomato), Jalapeno (Water, Vinegar, Salt, Firming Agent E509, Preservative E202), Fortified WHEAT Flour (Calcium Carbonate, Niacin, Iron, Thiamin), Beef Gravy Mix (Fortified WHEAT Flour (Calcium Carbonate, Iron, Niacin, Thiamin), Modified Potato Starch, Salt, BARLEY Malt Extract, Yeast Extract, Onion Powder, Sunflower Oil, Flavouring, Beef Powder, Acid E330, Bay), Cumin, Salt, Paprika, Cayenne Pepper, Chilli, Pepper.