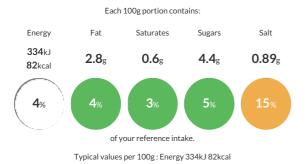

#### **Reference** Intake

### Nutritional Information

| Typical Values     | Per 100g        |
|--------------------|-----------------|
| Energy             | 334kJ<br>82kCal |
| Carbohydrates      | 8.3g            |
| of which sugars    | 4.4g            |
| Fat                | 2.8g            |
| of which saturates | 0.6g            |
| Fibre              | 2.1g            |
| Protein            | 5.2g            |
| Salt               | 0.89g           |