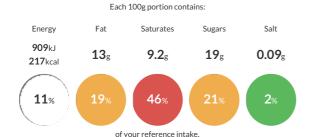

#### Reference Intake

Typical values per 100g: Energy 909kJ 217kcal

#### **Nutritional Information**

| Typical Values     | Per 100g         |
|--------------------|------------------|
| Energy             | 909kJ<br>217kCal |
| Carbohydrates      | 22g              |
| of which sugars    | 19g              |
| Fat                | 13g              |
| of which saturates | 9.2g             |
| Fibre              | -g               |
| Protein            | 2.3g             |
| Salt               | 0.09g            |