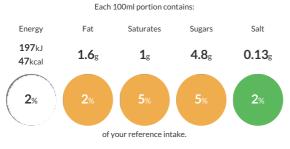

#### **Reference** Intake

Typical values per 100ml: Energy 197kJ 47kcal

## Nutritional Information

| Typical Values     | Per 100ml       |
|--------------------|-----------------|
| Energy             | 197kJ<br>47kCal |
| Carbohydrates      | 4.8g            |
| of which sugars    | 4.8g            |
| Fat                | 1.6g            |
| of which saturates | 1g              |
| Fibre              | Og              |
| Protein            | 3.3g            |
| Salt               | 0.13g           |