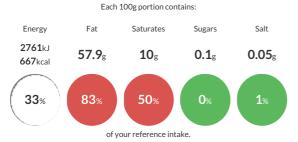

#### Reference Intake

Typical values per 100g: Energy 2761kJ 667kcal

#### **Nutritional Information**

| Typical Values     | Per 100g          |
|--------------------|-------------------|
| Energy             | 2761kJ<br>667kCal |
| Carbohydrates      | 10.8g             |
| of which sugars    | 0.1g              |
| Fat                | 57.9g             |
| of which saturates | 10g               |
| Fibre              | 4.6g              |
| Protein            | 27.9g             |
| Salt               | 0.05g             |