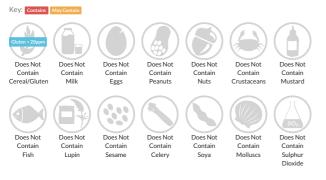

## Allergy Information

Gluten Claim

Ingredients 100% Extra Long Basmati Rice

Gluten content is less than 20ppm.

### **Dietary Information**