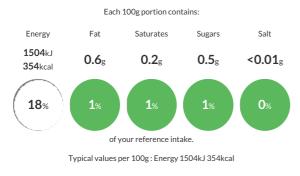

#### **Reference** Intake

### Nutritional Information

| Typical Values     | Per 100g          |
|--------------------|-------------------|
| Energy             | 1504kJ<br>354kCal |
| Carbohydrates      | 78.4g             |
| of which sugars    | 0.5g              |
| Fat                | 0.6g              |
| of which saturates | 0.2g              |
| Fibre              | 1.3g              |
| Protein            | 8.1g              |
| Salt               | <0.01g            |