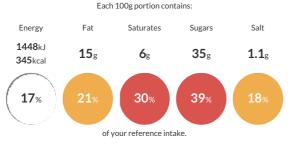

#### **Reference** Intake

Typical values per 100g : Energy 1448kJ 345kcal

# Nutritional Information

| Typical Values     | Per 100g          |
|--------------------|-------------------|
| Energy             | 1448kJ<br>345kCal |
| Carbohydrates      | 49g               |
| of which sugars    | 35g               |
| Fat                | 15g               |
| of which saturates | 6g                |
| Fibre              | 1.5g              |
| Protein            | 3.6g              |
| Salt               | 1.1g              |