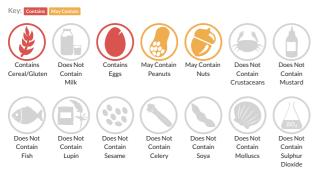

Pudding Squares

Short Product Name: Sticky Toffee Pudding Squares

Sponge squares with a toffee sauce topping; precut, 30 portions

Traded Unit GTIN: 5024333257943 Internal GTIN: Supplier: Brake Bros Ltd Suppliers Product Code : 136476

#### **Reference** Intake



Typical values per 100g : Energy 1448kJ 345kcal

# Nutritional Information

| Typical Values     | Per 100g          |
|--------------------|-------------------|
| Energy             | 1448kJ<br>345kCal |
| Carbohydrates      | 49g               |
| of which sugars    | 35g               |
| Fat                | 15g               |
| of which saturates | 6g                |
| Fibre              | 1.5g              |
| Protein            | 3.6g              |
| Salt               | 1.1g              |

### Allergy Information



# **Dietary Information**



#### Ingredients

Sticky Toffee Sponge (73%)(Dates (21%)[Dates,Rice Flour],Water,Wheat Flour[<b>Wheat</b> Flour,Calcium

Carbonate, Niacin, Iron, Thiamin],Sugar, <b>Egg</b>,Margarine[Palm Oil, Rapeseed Oil, Water, Salt, Emulsifier(Polyglycerol Esters of Fatty Acids),Colours(Curcumin, Annatto Bixin),Flavouring],<b>Wheat</b> Flour[<b>Wheat</b>Flour, Calcium Carbonate, Niacin, Iron, Thiamin],Raising Agent(Sodium Bicarbonate),Baking Powder[Raising Agents(Disodium Diphosphate, Sodium Bicarbonate,<b>Wheat</b>Flour (with Calcium, Niacin, Iron, Thiamin)],Caramelised Sugar),Sticky Toffee Sauce (27%)(Coconut Milk (26%)[Coconut Extract, Water],Brown Sugar, Margarine[Palm Oil, Rapeseed Oil, Water, Salt, Emulsifier(Polyglycerol Esters of Fatty Acids),Colour(Curcumin, Anna