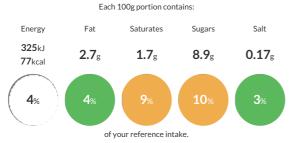

#### Reference Intake

Typical values per 100g: Energy 325kJ 77kcal

#### **Nutritional Information**

| Typical Values     | Per 100g        |
|--------------------|-----------------|
| Energy             | 325kJ<br>77kCal |
| Carbohydrates      | 8.9g            |
| of which sugars    | 8.9g            |
| Fat                | 2.7g            |
| of which saturates | 1.7g            |
| Fibre              | -g              |
| Protein            | 4.4g            |
| Salt               | 0.17g           |