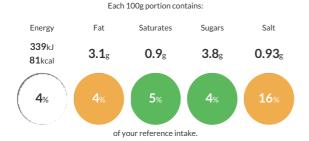

#### Reference Intake

Typical values per 100g: Energy 339kJ 81kcal

# Nutritional Information

| Typical Values     | Per 100g        |
|--------------------|-----------------|
| Energy             | 339kJ<br>81kCal |
| Carbohydrates      | 6.8g            |
| of which sugars    | 3.8g            |
| Fat                | 3.1g            |
| of which saturates | 0.9g            |
| Fibre              | 1.8g            |
| Protein            | 5.5g            |
| Salt               | 0.93g           |