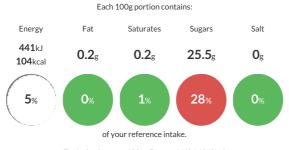

#### **Reference** Intake

Typical values per 100g : Energy 441kJ 104kcal

#### Nutritional Information

| Typical Values     | Per 100g         |
|--------------------|------------------|
| Energy             | 441kJ<br>104kCal |
| Carbohydrates      | 25.6g            |
| of which sugars    | 25.5g            |
| Fat                | 0.2g             |
| of which saturates | 0.2g             |
| Fibre              | -g               |
| Protein            | Og               |
| Salt               | Og               |