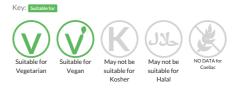

Orange Sorbet

A smooth sorbet, beautifully flavoured with the citrus tastes of the mandarin orange

Traded Unit GTIN: 5060016672993 Internal GTIN: 5060016672986 Supplier: Yorvale Ltd Suppliers Product Code: MAND8x2L

#### **Reference** Intake



Typical values per 100g : Energy 441kJ 104kcal

#### Nutritional Information

| Typical Values     | Per 100g         |
|--------------------|------------------|
| Energy             | 441kJ<br>104kCal |
| Carbohydrates      | 25.6g            |
| of which sugars    | 25.5g            |
| Fat                | 0.2g             |
| of which saturates | 0.2g             |
| Fibre              | -g               |
| Protein            | Og               |
| Salt               | Og               |

## Allergy Information



## **Dietary Information**



#### Allergen Statement

Made in a factory that produces nut product.

## Ingredients

Water, Sugar, Mandarin Juice NFC(4%), Dextrose, Stabiliser: (Pectin, Guar Gum, Sodium Citrate, Cellulose Gum) Orange oil, Beta Carotene 160a(iv).