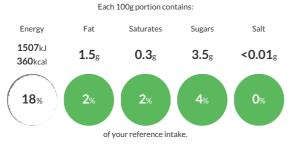

#### **Reference** Intake

Typical values per 100g : Energy 1507kJ 360kcal

# Nutritional Information

| Typical Values     | Per 100g          |
|--------------------|-------------------|
| Energy             | 1507kJ<br>360kCal |
| Carbohydrates      | 73.6g             |
| of which sugars    | 3.5g              |
| Fat                | 1.5g              |
| of which saturates | 0.3g              |
| Fibre              | 3g                |
| Protein            | 11.5g             |
| Salt               | <0.01g            |