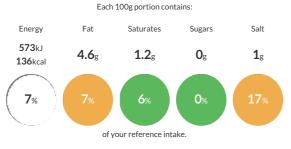

#### **Reference** Intake

Typical values per 100g : Energy 573kJ 136kcal

# Nutritional Information

| Typical Values     | Per 100g         |
|--------------------|------------------|
| Energy             | 573kJ<br>136kCal |
| Carbohydrates      | Og               |
| of which sugars    | Og               |
| Fat                | 4.6g             |
| of which saturates | 1.2g             |
| Fibre              | Og               |
| Protein            | 23.7g            |
| Salt               | 1g               |