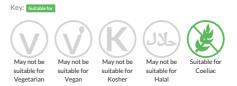

ss, boneless (170-200g)

Short Product Name: Tuna supreme

Tuna supreme, skinless, boneless (170-200g). Sold by the each.

Traded Unit GTIN: - Internal GTIN: Supplier: M&J Seafood Suppliers Product Code : 6833 (FTS185)

#### **Reference** Intake



Typical values per 100g : Energy 573kJ 136kcal

# Nutritional Information

| Typical Values     | Per 100g         |
|--------------------|------------------|
| Energy             | 573kJ<br>136kCal |
| Carbohydrates      | Og               |
| of which sugars    | Og               |
| Fat                | 4.6g             |
| of which saturates | 1.2g             |
| Fibre              | Og               |
| Protein            | 23.7g            |
| Salt               | 1g               |

## Allergy Information



### **Dietary Information**



### Ingredients

Yellowfin Tuna (Thunnus albacares) (FISH).