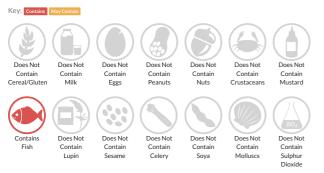

## Allergy Information

### Ingredients

Yellowfin Tuna (Thunnus albacares) (FISH).