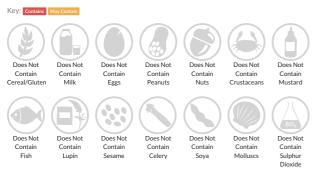

s and conditions.

# Black Currant Preserve 72x28g

Short Product Name: Black Currant Jam

Black Currant Preserve

 Traded Unit GTIN:
 00043647010506
 Internal GTIN:
 Supplier:
 Wilkin and Sons Ltd (Tiptree)
 Suppliers Product Code:
 01050

## **Reference** Intake



Typical values per 100g : Energy 1145kJ 270kcal

## Nutritional Information

| Typical Values     | Per 100g          |
|--------------------|-------------------|
| Energy             | 1145kJ<br>270kCal |
| Carbohydrates      | 66g               |
| of which sugars    | 66g               |
| Fat                | Og                |
| of which saturates | Og                |
| Fibre              | -g                |
| Protein            | Og                |
| Salt               | 0.06g             |

## Allergy Information



## Ingredients

Sugar, Black Currants, Gelling Agent, Citrus Pectin, Acidity Regulator, Sodium Citrate

## **Dietary Information**