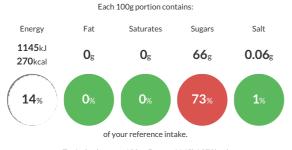

## **Reference** Intake

Typical values per 100g : Energy 1145kJ 270kcal

## Nutritional Information

| Typical Values     | Per 100g          |
|--------------------|-------------------|
| Energy             | 1145kJ<br>270kCal |
| Carbohydrates      | 66g               |
| of which sugars    | 66g               |
| Fat                | Og                |
| of which saturates | Og                |
| Fibre              | -g                |
| Protein            | Og                |
| Salt               | 0.06g             |