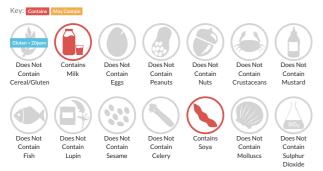

#### Allergy Information

#### Gluten Claim Gluten content is less than 20ppm.

Allergen Statement Contains MILK and SOY