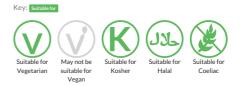

## Reduced Sugar Strawberry Yogurt Base 5 x 1.1kg

Short Product Name: Strawberry Yogurt

EasiYo Reduced Sugar Strawberry 'Freshly made on site' Yogurt Base to suit 6.5kg EasiYo Yogurt Maker. 14 days shelf life once made and refrigerated, suitable for vegetarians, gluten free, suitable for Halal & Kosher.

#### **Dietary Information**