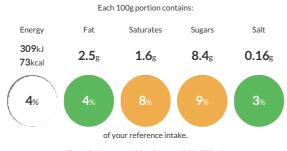

#### **Reference** Intake

Typical values per 100g : Energy 309kJ 73kcal

### Nutritional Information

| Typical Values     | Per 100g        |
|--------------------|-----------------|
| Energy             | 309kJ<br>73kCal |
| Carbohydrates      | 8.4g            |
| of which sugars    | 8.4g            |
| Fat                | 2.5g            |
| of which saturates | 1.6g            |
| Fibre              | -g              |
| Protein            | 4.2g            |
| Salt               | 0.16g           |