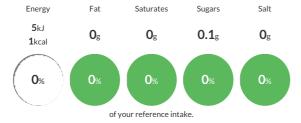

#### Reference Intake

### Each 100ml portion contains:

Typical values per 100ml; Energy 5kJ 1kcal

#### **Nutritional Information**

| Typical Values     | Per 100ml    |
|--------------------|--------------|
| Energy             | 5kJ<br>1kCal |
| Carbohydrates      | 0.1g         |
| of which sugars    | 0.1g         |
| Fat                | Og           |
| of which saturates | Og           |
| Fibre              | -g           |
| Protein            | 0.2g         |
| Salt               | Og           |