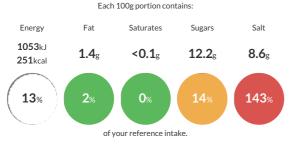

#### **Reference** Intake

Typical values per 100g : Energy 1053kJ 251kcal

# Nutritional Information

| Typical Values     | Per 100g          |
|--------------------|-------------------|
| Energy             | 1053kJ<br>251kCal |
| Carbohydrates      | 38.5g             |
| of which sugars    | 12.2g             |
| Fat                | 1.4g              |
| of which saturates | <0.1g             |
| Fibre              | 0.1g              |
| Protein            | 21g               |
| Salt               | 8.6g              |