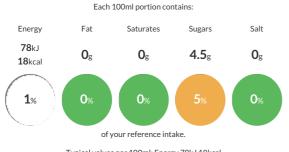

#### **Reference** Intake

Typical values per 100ml: Energy 78kJ 18kcal

### Nutritional Information

| Typical Values     | Per 100ml      |
|--------------------|----------------|
| Energy             | 78kJ<br>18kCal |
| Carbohydrates      | 4.6g           |
| of which sugars    | 4.5g           |
| Fat                | Og             |
| of which saturates | Og             |
| Fibre              | -g             |
| Protein            | Og             |
| Salt               | Og             |