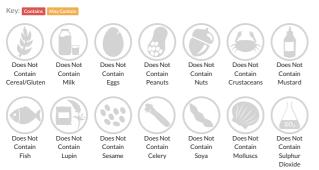

4 REFORM

Short Product Name:

Carbonated Cola Flavoured Soft  $\operatorname{Drink}$  with Sugar and Sweeteners

Carbonated soft drink

Traded Unit GTIN: 04060800308566 Internal GTIN: 4060800308443 Supplier : Britvic Soft Drinks Limited Suppliers Product Code: 251100

#### **Reference** Intake



Typical values per 100ml: Energy 78kJ 18kcal

### Nutritional Information

| Typical Values     | Per 100ml      |
|--------------------|----------------|
| Energy             | 78kJ<br>18kCal |
| Carbohydrates      | 4.6g           |
| of which sugars    | 4.5g           |
| Fat                | Og             |
| of which saturates | Og             |
| Fibre              | -g             |
| Protein            | Og             |
| Salt               | Og             |

### Allergy Information



## **Dietary Information**



#### Ingredients

Carbonated Water, Sugar, Colour (E150d), Flavourings (including Caffeine), Acid (Phosphoric Acid), Sweeteners (Acesulfame K, Sucralose).