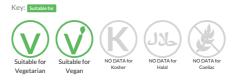

Carbonated Cola Flavoured Soft  $\operatorname{Drink}$  with Sugar and Sweeteners

Carbonated soft drink

Traded Unit GTIN: 04060800308566 Internal GTIN: 4060800308443 Supplier : Britvic Soft Drinks Limited Suppliers Product Code: 251100

#### **Reference** Intake



Typical values per 100ml: Energy 78kJ 18kcal

### Nutritional Information

| Typical Values     | Per 100ml      |
|--------------------|----------------|
| Energy             | 78kJ<br>18kCal |
| Carbohydrates      | 4.6g           |
| of which sugars    | 4.5g           |
| Fat                | Og             |
| of which saturates | Og             |
| Fibre              | -g             |
| Protein            | Og             |
| Salt               | Og             |

### Allergy Information



## **Dietary Information**



#### Ingredients

Carbonated Water, Sugar, Colour (E150d), Flavourings (including Caffeine), Acid (Phosphoric Acid), Sweeteners (Acesulfame K, Sucralose).