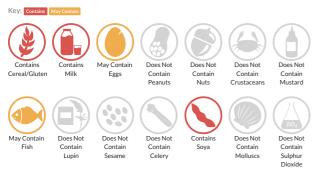

## Allergy Information

#### Ingredients

White Bloomer Bread (<b>Wheat</b> Flour (with Calcium, Iron, Niacin, Thiamin), Water, Yeast, Salt,

Rapeseed Oil, <b>Soya</b> Flour, Preservative (Calcium Propionate), Emulsifier (Mono- and Di-Acetyl Tartaric Acid Esters of Mono- and Di-Glycerides of Fatty Acids), Flour Treatment Agent (L-Ascorbic Acid)), Wiltshire Ham (17%) (Pork, Water, Salt, Demerara Sugar, Preservative (Sodium Nitrite, Potassium Nitrate), Antioxidant (Sodium Ascorbate)), Cheddar Cheese (17%) (<b>Milk</b>, Salt), Bechamel Sauce (11%) (Skimmed Milk Powder, Water, Double Cream (<b>Milk</b>, Coconut Oil, Modified Maize Starch, Flavouring, <b>Soya</b> Flour, Salt, Emulsifier (Sunflower Lecithin)), Grated Mozzarella Cheese (8%) (<b>Milk</b>, Salt, Anti-caking Agent (Potato Starch)), Grated Coloured Cheddar Cheese (6%) (<b>Milk</b>, Anti-caking Agent (Potato Starch)).