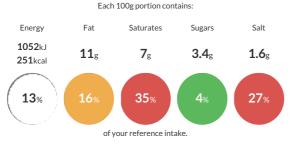

#### **Reference** Intake

Typical values per 100g : Energy 1052kJ 251kcal

## Nutritional Information

| Typical Values     | Per 100g          |
|--------------------|-------------------|
| Energy             | 1052kJ<br>251kCal |
| Carbohydrates      | 23g               |
| of which sugars    | 3.4g              |
| Fat                | 11g               |
| of which saturates | 7g                |
| Fibre              | 1.6g              |
| Protein            | 14g               |
| Salt               | 1.6g              |