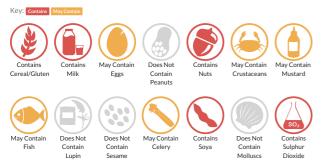

## Allergy Information

#### Allergen Statement

Produced in a factory that handles Wheat, Egg, Milk, Nut, Mustard, Crustacean, Fish, Celery, Soy and Sulphites.