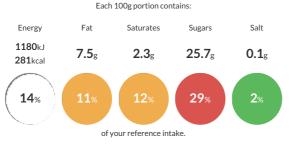

#### **Reference** Intake

Typical values per 100g : Energy 1180kJ 281kcal

May not be

suitable for Halal May not be

, suitable fo

Coeliad

Key: Suitable for

Suitable for

Vegetariar

| Typical Values     | Per 100g          |
|--------------------|-------------------|
| Energy             | 1180kJ<br>281kCal |
| Carbohydrates      | 49.2g             |
| of which sugars    | 25.7g             |
| Fat                | 7.5g              |
| of which saturates | 2.3g              |
| Fibre              | -g                |
| Protein            | 3.2g              |
| Salt               | 0.1g              |