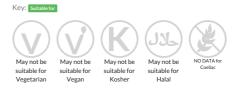

oduct Name: Seafood Cocktail

Ocean flake, prawns & salmon in marie rose sauce

Traded Unit GTIN: Internal GTIN: Supplier: KffLtd Suppliers Product Code: 012490P

#### **Reference** Intake



Typical values per 100g : Energy 971.85kJ 234.5kcal

## Nutritional Information

| Typical Values     | Per 100g              |
|--------------------|-----------------------|
| Energy             | 971.85kJ<br>234.5kCal |
| Carbohydrates      | 10.75g                |
| of which sugars    | 3.63g                 |
| Fat                | 18.96g                |
| of which saturates | 1.3g                  |
| Fibre              | 0.7g                  |
| Protein            | 4.97g                 |
| Salt               | 1.3g                  |

### Allergy Information



### **Dietary Information**



#### Ingredients

Crab Flake 35% (White FISH Protein (FISH paste, sugar, stabilisers (E451, E450)), water, modified tapioca starch, corn starch, tapioca, starch, sugar, sweetener E420, salt, SOYABEAN oil, mirin (flavour enhancers: E627, E631), EGG white, CRAB extract (flavour enhancers: E640, E621, E631), Artificial Crab Flavour (0.3%) (Contains Sweetener E422, Colour E150a), CRAB Meat Extract (0.1%) (Contains Flavour Enhancers E640, E621, E631), EGG white, CRAB extract (flavour enhancers: E640, E621, E631), Artificial Crab Flavour (0.3%) (Contains Sweetener E422, Colour E150a), CRAB Meat Extract (0.1%) (Contains Flavour Enhancers E640, E621, E631), Artificial Crab Flavour (0.3%) (Contains Sweetener E422, Colour E150a), CRAB Meat Extract (0.1%) (Contains Flavour Enhancers E640, E621, Emu