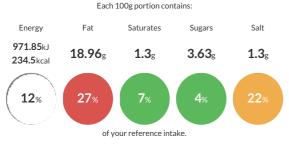

#### **Reference** Intake

Typical values per 100g : Energy 971.85kJ 234.5kcal

## Nutritional Information

| Typical Values     | Per 100g              |
|--------------------|-----------------------|
| Energy             | 971.85kJ<br>234.5kCal |
| Carbohydrates      | 10.75g                |
| of which sugars    | 3.63g                 |
| Fat                | 18.96g                |
| of which saturates | 1.3g                  |
| Fibre              | 0.7g                  |
| Protein            | 4.97g                 |
| Salt               | 1.3g                  |