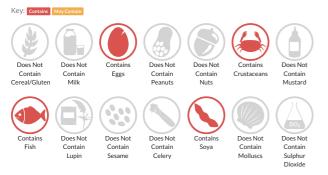

### Allergy Information

#### Ingredients

Crab Flake 35% (White FISH Protein (FISH paste, sugar, stabilisers (E451, E450)), water, modified tapioca starch, corn starch, tapioca, starch, sugar, sweetener E420, salt, SOYABEAN oil, mirin (flavour enhancers: E627, E631), EGG white, CRAB extract (flavour enhancers: E640, E621, E631), Artificial Crab Flavour (0.3%) (Contains Sweetener E422, Colour E150a), CRAB Meat Extract (0.1%) (Contains Flavour Enhancers E640, E621, E631), EGG white, CRAB extract (flavour enhancers: E640, E621, E631), Artificial Crab Flavour (0.3%) (Contains Sweetener E422, Colour E150a), CRAB Meat Extract (0.1%) (Contains Flavour Enhancers E640, E621, E631), Artificial Crab Flavour (0.3%) (Contains Sweetener E422, Colour E150a), CRAB Meat Extract (0.1%) (Contains Flavour Enhancers E640, E621, Emulsifier E322(Contains SOYA), Colours E120, E160c, E171. Free Range Real Mayonnaise 30% (Rapeseed Oil, Water, Sugar, Modified Maize Starch, Free Range EGG Yolk Powder (0.8%), Stabiliser (Xanthan Gum), Salt, Preservatives (Acetic Acid, Potassium sorbate), Colour (Lutein); Prawns 15% (Prawn, Salt); Pink Salmon 10% (Pink Salmon 10% Contains), Preservative: Potassium Sorbate.