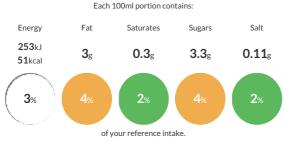

#### Reference Intake

Typical values per 100ml: Energy 253kJ 51kcal

### **Nutritional Information**

| Typical Values     | Per 100ml       |
|--------------------|-----------------|
| Energy             | 253kJ<br>51kCal |
| Carbohydrates      | 6.9g            |
| of which sugars    | 3.3g            |
| Fat                | 3g              |
| of which saturates | 0.3g            |
| Fibre              | 0.8g            |
| Protein            | 1.1g            |
| Salt               | 0.11g           |