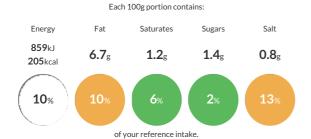

#### Reference Intake

Typical values per 100g: Energy 859kJ 205kcal

### **Nutritional Information**

| Typical Values     | Per 100g         |
|--------------------|------------------|
| Energy             | 859kJ<br>205kCal |
| Carbohydrates      | 24.5g            |
| of which sugars    | 1.4g             |
| Fat                | 6.7g             |
| of which saturates | 1.2g             |
| Fibre              | 1.2g             |
| Protein            | 11.5g            |
| Salt               | 0.8g             |