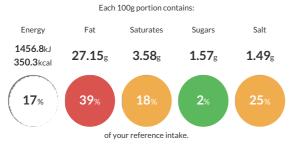

#### **Reference** Intake

Typical values per 100g: Energy 1456.8kJ 350.3kcal

## Nutritional Information

| Typical Values     | Per 100g              |
|--------------------|-----------------------|
| Energy             | 1456.8kJ<br>350.3kCal |
| Carbohydrates      | 3.74g                 |
| of which sugars    | 1.57g                 |
| Fat                | 27.15g                |
| of which saturates | 3.58g                 |
| Fibre              | 0.14g                 |
| Protein            | 22.64g                |
| Salt               | 1.49g                 |