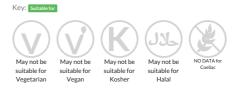

e

Sliced chicken and chopped bacon blended with a free range real mayonnaise

Traded Unit GTIN: - Internal GTIN: Supplier: KffLtd Suppliers Product Code: 012145P

#### **Reference** Intake



Typical values per 100g: Energy 1456.8kJ 350.3kcal

## Nutritional Information

| Typical Values     | Per 100g              |
|--------------------|-----------------------|
| Energy             | 1456.8kJ<br>350.3kCal |
| Carbohydrates      | 3.74g                 |
| of which sugars    | 1.57g                 |
| Fat                | 27.15g                |
| of which saturates | 3.58g                 |
| Fibre              | 0.14g                 |
| Protein            | 22.64g                |
| Salt               | 1.49g                 |

### Allergy Information



### **Dietary Information**



#### Ingredients

Roasted Sliced Chicken (Foodfellas) 50% (Chicken breast, Rice Starch, Salt, Dextrose, D-Xylose, maltodextrin, Stabilisers (Sodium Bicarbonate, Sodium Citrates)) Free Range Real Mayonnaise 35% (Rapeseed Oil, Water, Sugar, Stabiliser: Modified Maize Starch (E1422). Preservative: Acetic Acid (E260). Pasteurised Free Range Egg Yolk Powder, Stabiliser: Xanthan Gum (E415). Salt, Preservative: Potassium Sorbate (E202), Lutein (E161b) (EGGS)) Smoked Salad bacon (Pork Bacon, salt, glucose, antioxidant (sodium ascorbate), preservative (sodium nitrate)