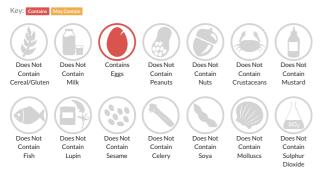

### Allergy Information

#### Ingredients

Roasted Sliced Chicken (Foodfellas) 50% (Chicken breast, Rice Starch, Salt, Dextrose, D-Xylose, maltodextrin, Stabilisers (Sodium Bicarbonate, Sodium Citrates)) Free Range Real Mayonnaise 35% (Rapeseed Oil, Water, Sugar, Stabiliser: Modified Maize Starch (E1422). Preservative: Acetic Acid (E260). Pasteurised Free Range Egg Yolk Powder, Stabiliser: Xanthan Gum (E415). Salt, Preservative: Potassium Sorbate (E202), Lutein (E161b) (EGGS)) Smoked Salad bacon (Pork Bacon, salt, glucose, antioxidant (sodium ascorbate), preservative (sodium nitrate)