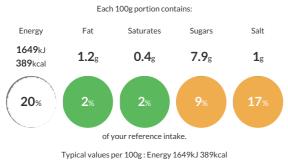

### Nutritional Information

| Typical Values     | Per 100g          |
|--------------------|-------------------|
| Energy             | 1649kJ<br>389kCal |
| Carbohydrates      | 86g               |
| of which sugars    | 7.9g              |
| Fat                | 1.2g              |
| of which saturates | 0.4g              |
| Fibre              | 2.9g              |
| Protein            | 7g                |
| Salt               | 1g                |