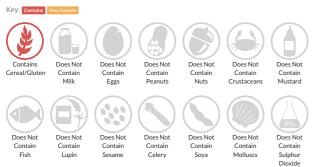

# Allergy Information

#### Ingredients

Rice, sugar, salt, BARLEY malt extract VITAMINS & MINERALS: Niacin, iron, vitamin B6, riboflavin, thiamin, folic acid, vitamin D, vitamin B12.