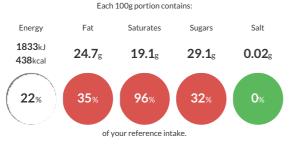

#### **Reference** Intake

Typical values per 100g : Energy 1833kJ 438kcal

## Nutritional Information

| Typical Values     | Per 100g          |
|--------------------|-------------------|
| Energy             | 1833kJ<br>438kCal |
| Carbohydrates      | 48.7g             |
| of which sugars    | 29.1g             |
| Fat                | 24.7g             |
| of which saturates | 19.1g             |
| Fibre              | 2.6g              |
| Protein            | 3.8g              |
| Salt               | 0.02g             |