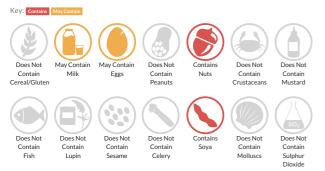

#### Allergen Statement

For allergens see ingredients in **BOLD**. This product may contain traces of eggs and milk as it has been made in a bakery that uses these ingredients.

#### Ingredients

Sugar, Water, Coconut Oil, Maize Starch, Dark Chocolate (10%) [Cocoa Mass, Sugar, Cocoa Butter, Emulsifier (Lecithin(SOYA)), Natural Vanilla Flavouring], Tapioca Starch, ALMONDS, Fat Reduced Cocoa Powder (3.6%), Gluten Free Flour (Rice, Potato, Tapioca, Maize, Buckwheat), Pea Protein, Praline Flavouring (0.1%).