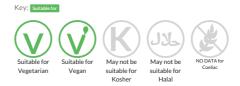

uct Name: GLUTEN FREE & VEGAN CHOCOLATE BROWNIE

A rich gluten free and vegan chocolate brownie.

Traded Unit GTIN: 5060044078682 Internal GTIN: Supplier: The Handmade Cake Co. Suppliers Product Code: 078682

#### **Reference** Intake



Typical values per 100g : Energy 1833kJ 438kcal

## Nutritional Information

| Typical Values     | Per 100g          |
|--------------------|-------------------|
| Energy             | 1833kJ<br>438kCal |
| Carbohydrates      | 48.7g             |
| of which sugars    | 29.1g             |
| Fat                | 24.7g             |
| of which saturates | 19.1g             |
| Fibre              | 2.6g              |
| Protein            | 3.8g              |
| Salt               | 0.02g             |

## Allergy Information



## **Dietary Information**



#### Allergen Statement

For allergens see ingredients in **BOLD**. This product may contain traces of eggs and milk as it has been made in a bakery that uses these ingredients.

#### Ingredients

Sugar, Water, Coconut Oil, Maize Starch, Dark Chocolate (10%) [Cocoa Mass, Sugar, Cocoa Butter, Emulsifier (Lecithin(SOYA)), Natural Vanilla Flavouring], Tapioca Starch, ALMONDS, Fat Reduced Cocoa Powder (3.6%), Gluten Free Flour (Rice, Potato, Tapioca, Maize, Buckwheat), Pea Protein, Praline Flavouring (0.1%).