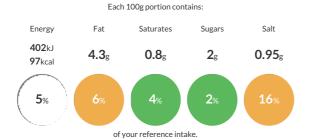

#### Reference Intake

Typical values per 100g: Energy 402kJ 97kcal

#### Nutritional Information

| Typical Values     | Per 100g        |
|--------------------|-----------------|
| Energy             | 402kJ<br>97kCal |
| Carbohydrates      | 4.9g            |
| of which sugars    | 2g              |
| Fat                | 4.3g            |
| of which saturates | 0.8g            |
| Fibre              | 1.1g            |
| Protein            | 8.9g            |
| Salt               | 0.95g           |