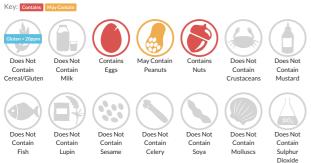

### Allergy Information

Gluten Claim

Gluten content is less than 20ppm.

Allergen Statement

For allergens, see ingredients in CAPITALS

#### Ingredients

Ingredients: Frangipane (42%) (EGG, Rapeseed Oil, Ground ALMONDS, Rice Flour, Sugar, Brown Sugar, Tapioca Starch, Humectant (Glucose Syrup), Water, Cornflour, Raising Agents (E341, E500), Flavouring, Thickener (E415), Acidity Regulator (E260)), Pastry (42%) (Rice Flour, Tapioca Starch, Palm Oil, Oligofructose, Sugar, Water, Rapeseed Oil, Ground ALMONDS, Salt, Emulsifier (E471), Thickener (E415), Colour (E150a)), Raspberry Jam (11%) (Glucose-fructose Syrup, Raspberry Concentrate, Sugar, Gelling Agent (E440), Acidity Regulators (E330, E331), Colour (E163), Flavouring, Preservative (E202)), Flaked ALMONDS (4%), Sweet Dusting (Dextrose, Cornflour, Palm Oil).