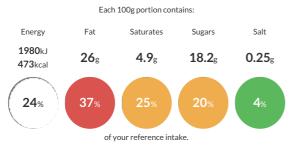

#### **Reference** Intake

Typical values per 100g : Energy 1980kJ 473kcal

| Typical Values     | Per 100g          |
|--------------------|-------------------|
| Energy             | 1980kJ<br>473kCal |
| Carbohydrates      | 52g               |
| of which sugars    | 18.2g             |
| Fat                | 26g               |
| of which saturates | 4.9g              |
| Fibre              | 1.8g              |
| Protein            | 6.8g              |
| Salt               | 0.25g             |