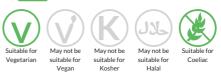

ten free alternative bread roll made with a blend of starches, topped with golden linseeds.

Traded Unit GTIN: 5020179089564 Internal GTIN: Supplier: Fosters Bakery (Staincross) Limited Suppliers Product Code: 8956

### **Reference** Intake



Typical values per 100g : Energy 1046kJ 249kcal

# Nutritional Information

| Typical Values     | Per 100g          |
|--------------------|-------------------|
| Energy             | 1046kJ<br>249kCal |
| Carbohydrates      | 49.3g             |
| of which sugars    | 7.5g              |
| Fat                | 4.5g              |
| of which saturates | 0.8g              |
| Fibre              | 2.4g              |
| Protein            | Зg                |
| Salt               | 1.28g             |

## Allergy Information



# Dietary Information



### Gluten Claim

Gluten content is less than 20ppm.

#### Allergen Statement

For allergens, including cereals containing gluten, see **CAPITALISED** ingredients Manufactured at a site that handles Cereals containing Gluten, Milk, Eggs, Soya.

## Ingredients

Gluten Free Flour (Rice Starch, Maize Starch, Potato Flake, Thickener[Guar Gum], Whole <b>EGG</b> Powder, Dried Glucose Syrup, Dextrose, Acidity Regulator[Sodium Hydrogen Diacetate], Citric Acid), Water, Pasteurised Liquid Whole <b>EGG</b>, Sugar, Golden linseed (4.2%), Yeast, Salt, Rapeseed Oil, Thickener[Xanthan Gum, Hydroxypropylmethylcellulose], Emulsifiers[Mono and di-glycerides of fatty acids, Polyglycerol esters of fatty acids].