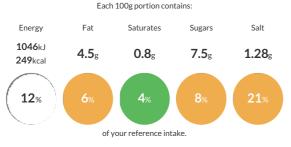

### **Reference** Intake

Typical values per 100g : Energy 1046kJ 249kcal

# Nutritional Information

| Typical Values     | Per 100g          |
|--------------------|-------------------|
| Energy             | 1046kJ<br>249kCal |
| Carbohydrates      | 49.3g             |
| of which sugars    | 7.5g              |
| Fat                | 4.5g              |
| of which saturates | 0.8g              |
| Fibre              | 2.4g              |
| Protein            | Зg                |
| Salt               | 1.28g             |