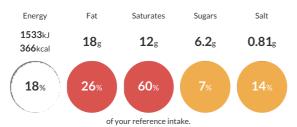

#### Reference Intake

#### Each 100g portion contains:

Typical values per 100g: Energy 1533kJ 366kcal

#### Nutritional Information

| Typical Values     | Per 100g          |
|--------------------|-------------------|
| Energy             | 1533kJ<br>366kCal |
| Carbohydrates      | 42g               |
| of which sugars    | 6.2g              |
| Fat                | 18g               |
| of which saturates | 12g               |
| Fibre              | 2.5g              |
| Protein            | 7.8g              |
| Salt               | 0.81g             |