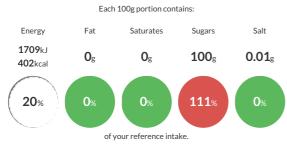

### **Reference** Intake

Typical values per 100g : Energy 1709kJ 402kcal

## Nutritional Information

| Typical Values     | Per 100g          |
|--------------------|-------------------|
| Energy             | 1709kJ<br>402kCal |
| Carbohydrates      | 100g              |
| of which sugars    | 100g              |
| Fat                | Og                |
| of which saturates | Og                |
| Fibre              | Og                |
| Protein            | 0.5g              |
| Salt               | 0.01g             |