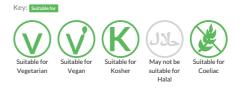

100g : Energy 1709kJ 402kcal

## Nutritional Information

| Typical Values     | Per 100g          |
|--------------------|-------------------|
| Energy             | 1709kJ<br>402kCal |
| Carbohydrates      | 100g              |
| of which sugars    | 100g              |
| Fat                | Og                |
| of which saturates | Og                |
| Fibre              | Og                |
| Protein            | 0.5g              |
| Salt               | 0.01g             |

## Allergy Information



#### Gluten Claim

Gluten content is less than 20ppm.

#### Allergen Statement

This product is Allergen free as defined by European Regulation (EU) 1169/2011 and European Commission Regulation 2009/41/EC (Gluten ≤ 20ppm).

### Ingredients

Demerara Sugar

## **Dietary Information**